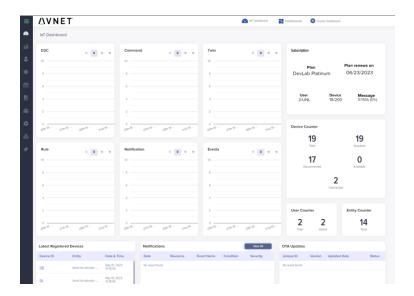

# IoTConnect Device Management

# Dynamic dashboarding

Easily configure the exact metrics and KPIs needed directly within the tool. Generate charts, graphs, and usages markers to fit the exact project need.

# **Rules management and notifications**

Setup custom rules and alerts on metrics of your devices. These rules create notifications that can alert the user from within the tool or via email, text, or through an API integration into a business or mobile application.

# ASSHBOARD Image: Constraint of the con