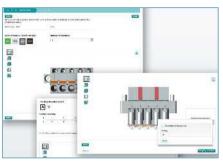

#### Customer-specific adaptations for electronics housings

Create your electronics housing in just a few steps using the configurator: first, select the housing range suitable for your application. Configure housing parts and connection technology via drag-and-drop, download the 2D/3D data for your CAD

software, and send us your inquiry straight from the configurator. Alternatively, contact our team for customer-specific electronics housings if your requirements go beyond what is available.

**i** | **W**eb code: #0512

#### 1. Select the housing family

First, select the housing family suitable for your application based on technical parameters.

#### 2. Configure housing parts and connection technology

You can customize the housing parts and PCB connections using the drag-and-drop function.

#### 3. Download complete documentation

Download the design data in 2D or 3D format so that you can use it directly in your CAD software.