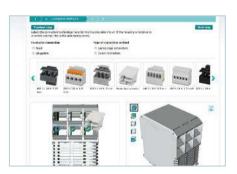

#### Customer-specific adaptations for PCB terminal blocks, PCB connectors, and PCB headers

In just a few clicks, the configurator guides you to the desired product version: first, specify technical properties such as the connection method and number of positions, and select a suitable item. Next, specify the color, printing, and coding,

download the 2D/3D data for your CAD software, and send your inquiry to us from the configurator. Do your requirements go beyond what is available? - Our experts will show you further possibilities for your customer-specific PCB connection.

Web code: #0509

#### 1. Select product type

First of all, select a suitable PCB terminal block, connector, or header based on technical parameters.

#### 2. Customize the item

Specify the product color, printing, and coding of your individual solution.

#### 3. Download the CAD data

Download the design data in 2D or 3D format so that you can use it directly in your CAD software.