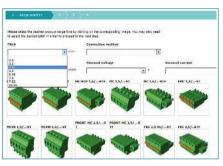

#### Customer-specific adaptations for PCB terminal blocks, PCB connectors, and PCB headers

In just a few clicks, the configurator guides you to the desired product version: first, specify technical properties such as the connection method and number of positions, and select a suitable item. Next, specify the color, printing, and coding,

download the 2D/3D data for your CAD software, and send your inquiry to us from the configurator. Do your requirements go beyond what is available? - Our experts will show you further possibilities for your customer-specific PCB connection.

#### 1. Select product type

First of all, select a suitable PCB terminal block, connector, or header based on technical parameters.

#### 2. Customize the item

Specify the product color, printing, and coding of your individual solution.

#### 3. Download the CAD data

Download the design data in 2D or 3D format so that you can use it directly in your CAD software.