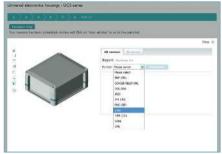

#### Intuitive filter and search functions

Use clearly arranged search functions and filters to find the product information. To do so, select the desired product category and open the associated product list. You can further limit the search using the faceted search function. There is a detail page with an overview of all technical details for every product. It is also possible to create individual product comparisons and compare several products online.

As an alternative to the web search, you can learn more about nearly 10,000 items in our e-papers. To access theme, enter web code #1517 in the search field on our website.

There is a separate detail page for every product