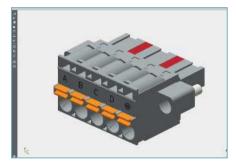

#### Customer-specific adaptations for PCB terminal blocks, PCB connectors, and PCB headers

In just a few clicks, the configurator guides you to the desired product version: first, specify technical properties such as the connection method and number of positions, and select a suitable item. Next, specify the color, printing, and coding,

download the 2D/3D data for your CAD software, and send your inquiry to us from the configurator. Do your requirements go beyond what is available? - Our experts will show you further possibilities for your customer-specific PCB connection.